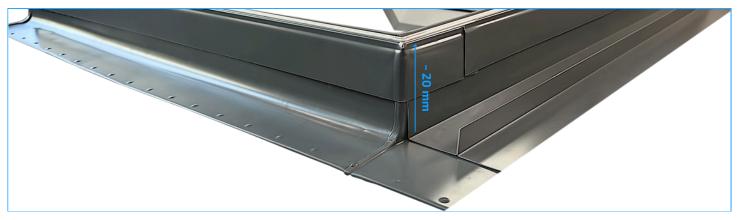

Hence the name - "renovation window".

This has been achieved thanks to the special design of the elements that fasten the frame to the roof slope beams, as well as the special design of the sealing collar, consisting of an upper part tied to the frame and a lower part laying on the roof slope.