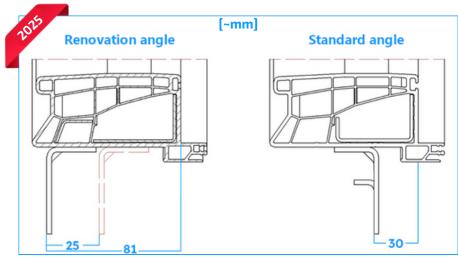

The main advantage of renovation windows is the ability to adjust the depth of their installation in the roof slope. This allows us to build a new window on the existing interior wall of the room without disturbing it.

Hence the name - "renovation window".

This has been achieved thanks to the special design of the elements that fasten the frame to the roof slope beams, as well as the special design of the sealing collar, consisting of an upper part tied to the frame and a lower part laying on the roof slope.