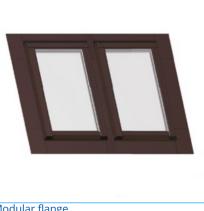

#### Flange types:

- F flange for corrugated roofing
- **P** flange for **flat** roofing
- M modular
  - MF modular for corrugated roofing\*
  - MP modular for flat roofing,
- K elbow flange (for connecting a roof window with a facade window), available also in a modular version.
- Scaled flange
- Flange for flat roofing
- Flange for panel sheet
- Flange for renovation (to replace an old window with selected

#### Skyfens windows)

\*Special flanges enable the installation of windows side by side or one above another.

Flange for flat roofs

Flange for corrugated roofing

Modular flange

Scaled flange

Modular corrugated "F" and flat "P" flange