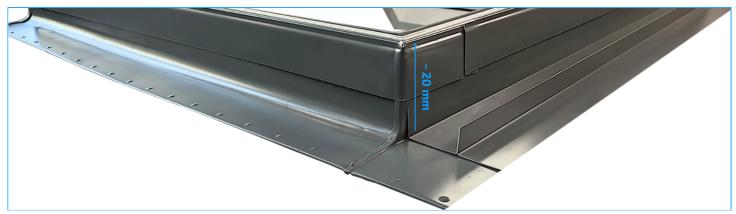

Hence the name - "renovation window".

This has been achieved thanks to the special design of the elements that fasten the frame to the roof slope beams, as well as the special design of the sealing collar, consisting of an upper part tied to the frame and a lower part laying on the roof slope.