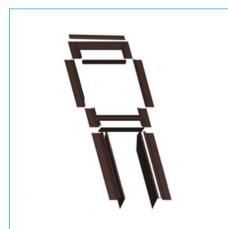

#### Flange types:

- F flange for corrugated roofing
- **P** flange for **flat** roofing
- M modular
  - MF modular for corrugated roofing\*
  - MP modular for flat roofing,
- K elbow flange (for connecting a roof window with a facade window), available also in a modular version.
- Scaled flange
- Flange for flat roofing
- Flange for panel sheet
- Flange for renovation (to replace an old window with selected

#### Skyfens windows)

\*Special flanges enable the installation of windows side by side or one above another.

Flange for flat roofs

Flange for corrugated roofing

Modular flange

Scaled flange

Modular corrugated "F" and flat "P" flange