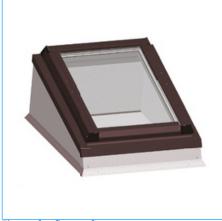

## **RENOVI - roof window + renovation flange**

**RENOVI** roof windows complete with renovation flange of an aesthetically pleasing, simple profile geometry fit in with both modern and traditional construction. Windows made of PVC do not require any additional maintenance. The window's raised pivot axis and the handle fixed at the bottom of the window, guarantee ease of use and more space in the room.

The main advantage of renovation windows is the ability to adjust the depth of their installation in the roof slope. This allows us to build a new window on the existing interior wall of the room without disturbing it.

Hence the name - "renovation window".

This has been achieved thanks to the special design of the elements that fasten the frame to the roof slope beams, as well as the special design of the sealing collar, consisting of an upper part tied to the frame and a lower part laying on the roof slope.