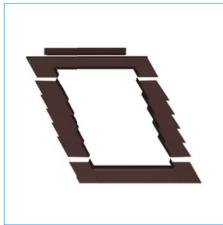

#### Flange types:

- F flange for corrugated roofing
- **P** flange for **flat** roofing
- M modular
  - MF modular for corrugated roofing\*
  - MP modular for flat roofing,
- K elbow flange (for connecting a roof window with a facade window), available also in a modular version.
- Scaled flange
- Flange for flat roofing
- Flange for panel sheet
- Flange for renovation (to replace an old window with selected

#### Skyfens windows)

\*Special flanges enable the installation of windows side by side or one above another.

Flange for flat roofs

Flange for corrugated roofing

Modular flange

Scaled flange

Modular corrugated "F" and flat "P" flange