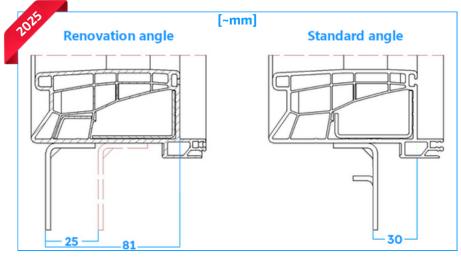

The main advantage of renovation windows is the ability to adjust the depth of their installation in the roof slope. This allows us to build a new window on the existing interior wall of the room without disturbing it.

Hence the name - "renovation window".

This has been achieved thanks to the special design of the elements that fasten the frame to the roof slope beams, as well as the special design of the sealing collar, consisting of an upper part tied to the frame and a lower part laying on the roof slope.