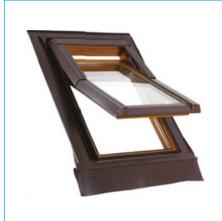

## **RENOVI - roof window + renovation flange**

**RENOVI** roof windows complete with renovation flange of an aesthetically pleasing, simple profile geometry fit in with both modern and traditional construction. Windows made of PVC do not require any additional maintenance. The window's raised pivot axis and the handle fixed at the bottom of the window, guarantee ease of use and more space in the room.

The main advantage of renovation windows is the ability to adjust the depth of their installation in the roof slope. This allows us to build a new window on the existing interior wall of the room without disturbing it.

Hence the name - "renovation window".

This has been achieved thanks to the special design of the elements that fasten the frame to the roof slope beams, as well as the special design of the sealing collar, consisting of an upper part tied to the frame and a lower part laying on the roof slope.

Possible windows for use as a renovation set:

- Skylight Economic
- Skylight Plus Termo
- Supro Triple
- Supro Triple Termo