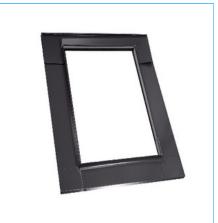

# SEALING FLANGES

### Sealing flanges made of aluminium sheet with permamently protected polyester paints.

#### Flange types:

- F flange for corrugated roofing
- **P** flange for **flat** roofing
- M modular
  - MF modular for corrugated roofing\*
  - MP modular for flat roofing,
- K elbow flange (for connecting a roof window with a facade window), available also in a modular version.
- Scaled flange
- Flange for flat roofing
- Flange for panel sheet
- Flange for renovation (to replace an old window with selected