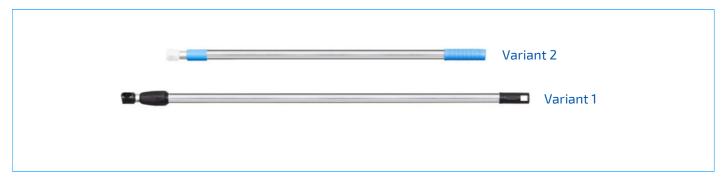

## **Telescopic stick**

Telescopic stick for roof windows allows easy and simple control of a window installed at a high height. Available in **160cm** and **200cm versions**.