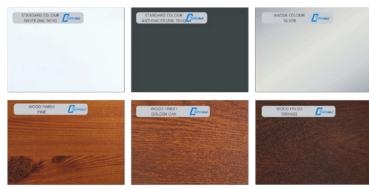

## Window colours available:

- Excellent window tightness ensured by a system of four gaskets resistant to UV radiation and low temperatures.
- Central pivot.

1 /

- Can be fitted on roofs with pitches from 15 to 80 degrees.
- **Special hinge design** for quick and easy installation and free postinstallation adjustment.
- **Possibility of painting the aluminium profiles** in the full range of RAL colours, anodised and colours imitating the structure of wood.
- Possible realisation of projects above standard sizes on individual orders.