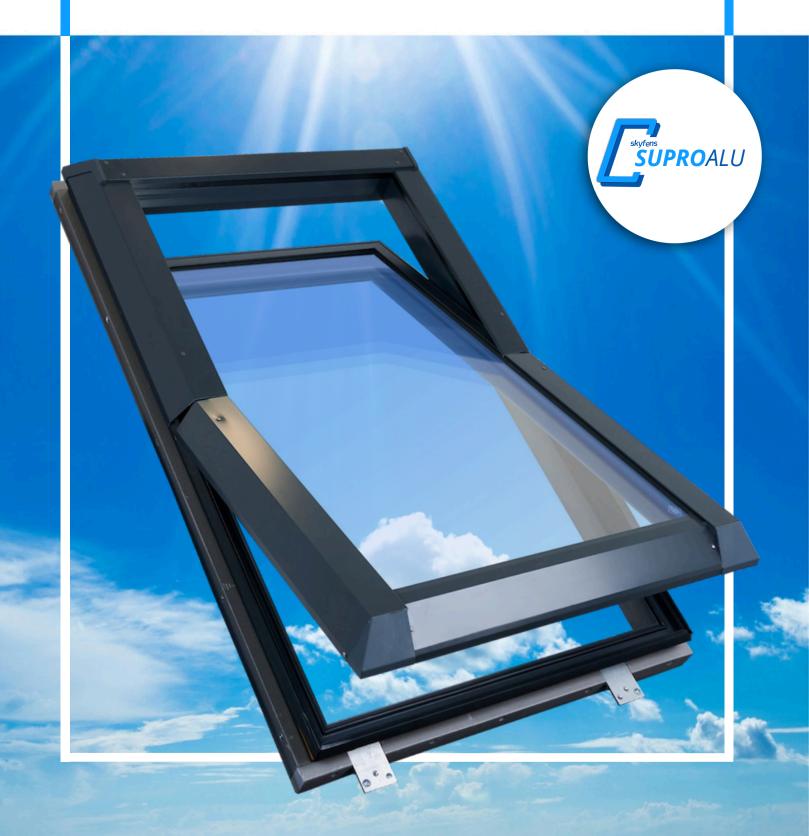

## Skyfens SUPROALU

**SUPRO**ALU aluminium roof windows represent an innovative approach to design and functionality, aimed at customers seeking premium products.

- Modern and lightweight construction of multi-chamber aluminium profiles with termite spacers, allowing for abovestandard roof window surface dimensions.
- **Glazing package with external toughened glass** of 4 mm and internal thermal insulation glass.
- **TGI warm frame** to improve the thermal properties of the window. Insulation insert in the window frame and sash to provide continuous protection against heat loss.
- External frame insulation made of EPS material as standard.

- Excellent window tightness ensured by a system of four gaskets resistant to UV radiation and low temperatures.
- Central pivot.

1 /

- Can be fitted on roofs with pitches from 15 to 80 degrees.
- **Special hinge design** for quick and easy installation and free postinstallation adjustment.
- **Possibility of painting the aluminium profiles** in the full range of RAL colours, anodised and colours imitating the structure of wood.
- Possible realisation of projects above standard sizes on individual orders.