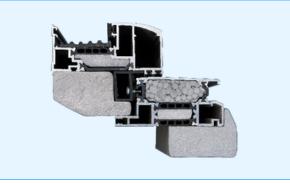

- Modern and lightweight construction of multi-chamber aluminium profiles with termite spacers, allowing for abovestandard roof window surface dimensions.
- **Glazing package with external toughened glass** of 4 mm and internal thermal insulation glass.
- **TGI warm frame** to improve the thermal properties of the window. Insulation insert in the window frame and sash to provide continuous protection against heat loss.
- External frame insulation made of EPS material as standard.

- Excellent window tightness ensured by a system of four gaskets resistant to UV radiation and low temperatures.
- Central pivot.

1 /

- Can be fitted on roofs with pitches from 15 to 80 degrees.
- **Special hinge design** for quick and easy installation and free postinstallation adjustment.
- **Possibility of painting the aluminium profiles** in the full range of RAL colours, anodised and colours imitating the structure of wood.
- Possible realisation of projects above standard sizes on individual orders.