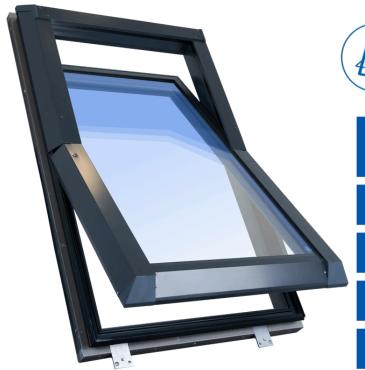

## SKYFENS SUPROALU

| Energy efficiency | <ul> <li>3-glazed package</li> <li>rounded profile</li> <li>Uw=1.0 W/m<sup>2</sup>K parameter</li> </ul> |  |  |  |
|-------------------|----------------------------------------------------------------------------------------------------------|--|--|--|
| Material          | • aluminium                                                                                              |  |  |  |
| Axis of rotation  | • central (1/2 window)                                                                                   |  |  |  |
| Opening           | • manual                                                                                                 |  |  |  |
| Handle            | fitted at the bottom                                                                                     |  |  |  |

• one position for passive ventilation

Technical data:

| Window                 | Glazing   | Acoustic   | Air          | Water           | Wind load  |
|------------------------|-----------|------------|--------------|-----------------|------------|
| U-value                | U-value   | insulation | permeability | tightness class | resistance |
| 1,0 W/m <sup>2</sup> K | 0,7 W/m²K | 32 dB      | class 4      | class E1200     |            |