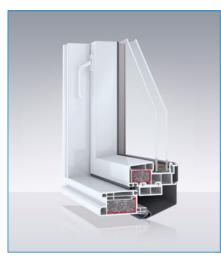

## SKYFENS SKYLIGHT LOFT

| Energy efficiency | <ul> <li>2-pane glass package</li> <li>classic straight PVC profile</li> <li>Uw=1,8 W/m²K</li> </ul>  |  |  |  |  |
|-------------------|-------------------------------------------------------------------------------------------------------|--|--|--|--|
| Material          | lead-free PVC     steel reinforcement                                                                 |  |  |  |  |
| Opening           | <ul><li>manual-lateral</li><li>possibility of opening to the right or left side of the roof</li></ul> |  |  |  |  |
|                   |                                                                                                       |  |  |  |  |
| Handle            | 1 position of passive ventilation                                                                     |  |  |  |  |

## Technical data:

| Window                 | Glazing                | Acoustic   | Air          | Water           | Wind load    |
|------------------------|------------------------|------------|--------------|-----------------|--------------|
| U-value                | U-value                | insulation | permeability | tightness class | resistance   |
| 1,8 W/m <sup>2</sup> K | 1,1 W/m <sup>2</sup> K | 30 dB      | class No. 4  | class No. E1200 | class No. C3 |