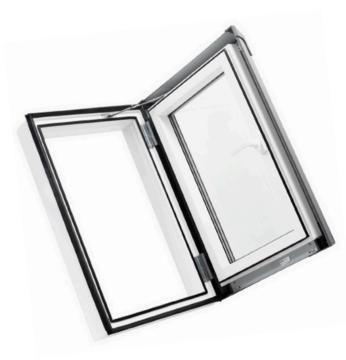

## **Skyfens Skylight Loft**

Skylight Loft roof hatches feature an aesthetically pleasing and simple profile that gives the construction an attractive and modern look. They provide easy and safe easy and safe access to the roof.

- Roof hatches have high thermal insulation parameters dedicated to rooms which are not heated but it does not exclude their use in heated rooms. Uw = 1,8 W/m<sup>2</sup>K.
- **Long lifespan**. Aesthetic PVC, resistant to ageing, not sensitive to moisture and temperature changes, ideal for every room at your home.
- **Functionality**. Owing to the possibility of opening to the right or to the left of the roof, they ensure easy exit to the roof.
- The roof hatch has an opening/closing lock which ensures an opened position up to 90° that allows for safe access to the roof.
- Possible installation on roofs with an angle of inclination of 15 to 70 degrees.