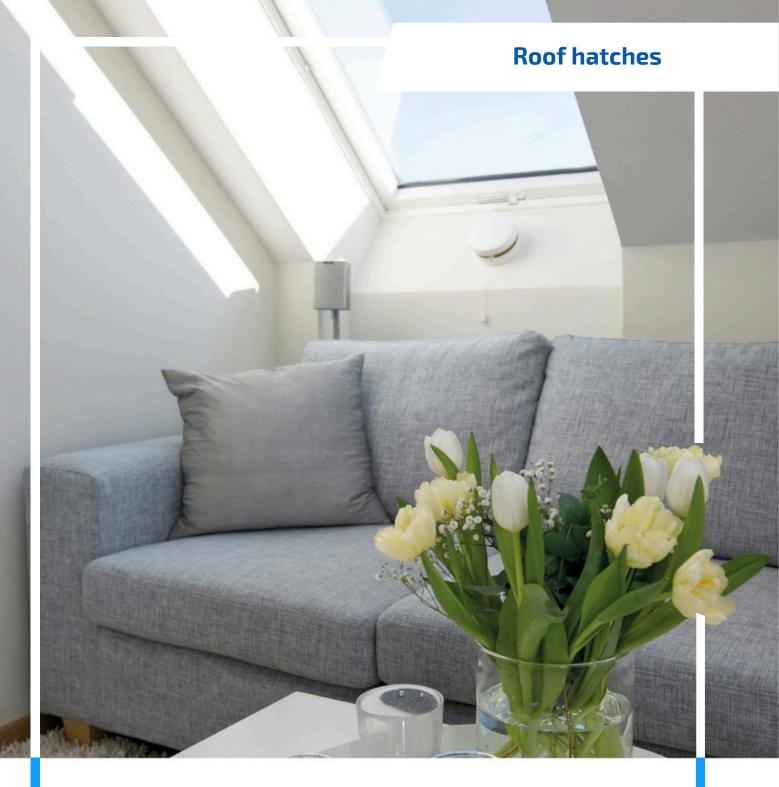

## **Skyfens Skylight Loft**

Skylight Loft roof hatches feature an aesthetically pleasing and simple profile that gives the construction an attractive and modern look. They provide easy and safe easy and safe access to the roof.