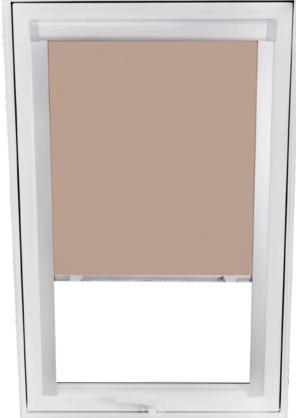

## SKYVER INTERIOR ROLLER BLINDS AND PLEATS

**SkyVER** roller blinds are a functional and aesthetically pleasing solution for your **SUPRO** and **SKYLIGHT** windows.

Perfectly suited for your roof windows. They are available in both sunshade and blackout versions, guaranteeing protection against excessive heat build-up and a peaceful night's sleep in a darkened room.

Available in a wide range of colours and designs - please visit: **www.skyfens.pl/en** 

- Cassette system made of aluminium with aluminium guides
- Shutters intended for high-pitched roof windows mounted on the roof sash
- **The spring mechanism** easily allows you to set any position of the roller shutter and allows the fabric to be automatically rolled up into the cassette
- Invasive installation: screws