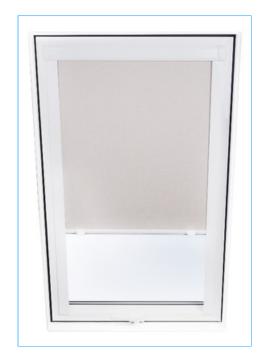

## SKYVER INTERIOR ROLLER BLINDS AND PLEATS

**SkyVER** roller blinds are a functional and aesthetically pleasing solution for your **SUPRO** and **SKYLIGHT** windows.

Perfectly suited for your roof windows. They are available in both sunshade and blackout versions, guaranteeing protection against excessive heat build-up and a peaceful night's sleep in a darkened room.

Available in a wide range of colours and designs - please visit: **www.skyfens.pl/en** 

- Cassette system made of aluminium with aluminium guides
- Shutters intended for high-pitched roof windows mounted on the roof sash
- **The spring mechanism** easily allows you to set any position of the roller shutter and allows the fabric to be automatically rolled up into the cassette
- Invasive installation: screws