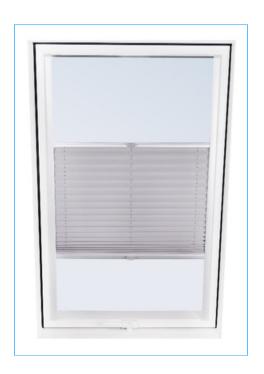

## SKYVER INTERIOR ROLLER BLINDS AND PLEATS

**SkyVER** roller blinds are a functional and aesthetically pleasing solution for your **SUPRO** and **SKYLIGHT** windows.

Perfectly suited for your roof windows. They are available in both sunshade and blackout versions, guaranteeing protection against excessive heat build-up and a peaceful night's sleep in a darkened room.

Available in a wide range of colours and designs - please visit: **www.skyfens.pl/en** 

- Cassette system made of aluminium with aluminium guides
- Shutters intended for high-pitched roof windows mounted on the roof sash
- **The spring mechanism** easily allows you to set any position of the roller shutter and allows the fabric to be automatically rolled up into the cassette
- Invasive installation: screws