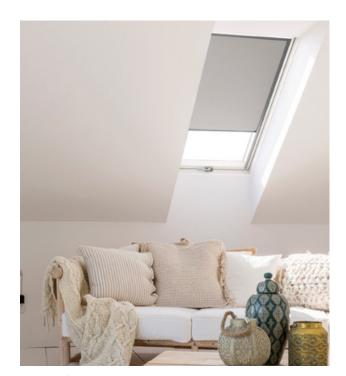

## SKYVER INTERIOR ROLLER BLINDS AND PLEATS

**SkyVER** roller blinds are a functional and aesthetically pleasing solution for your **SUPRO** and **SKYLIGHT** windows.

Perfectly suited for your roof windows. They are available in both sunshade and blackout versions, guaranteeing protection against excessive heat build-up and a peaceful night's sleep in a darkened room.