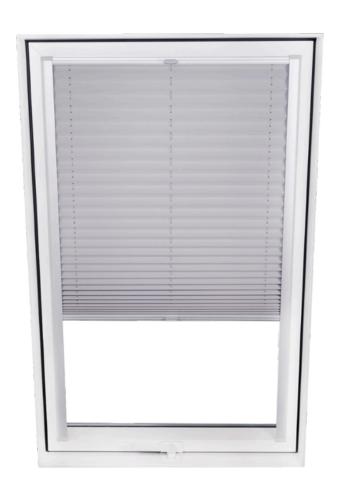

## SKYVER INTERIOR ROLLER BLINDS AND PLEATS

**SkyVER** roller blinds are a functional and aesthetically pleasing solution for your **SUPRO** and **SKYLIGHT** windows.

Perfectly suited for your roof windows. They are available in both sunshade and blackout versions, guaranteeing protection against excessive heat build-up and a peaceful night's sleep in a darkened room.

Available in a wide range of colours and designs - please visit: **www.skyfens.pl/en** 

- Cassette system made of aluminium with aluminium guides
- Shutters intended for high-pitched roof windows mounted on the roof sash
- **The spring mechanism** easily allows you to set any position of the roller shutter and allows the fabric to be automatically rolled up into the cassette
- Invasive installation: screws