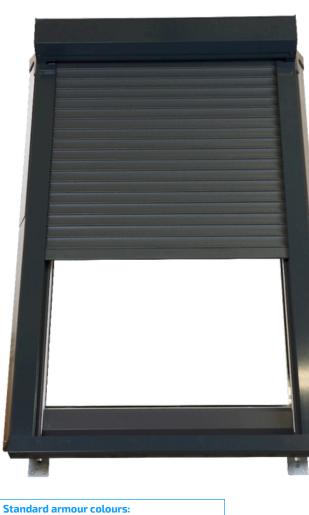

## SKYROLL EXTERNAL SHUTTER

## Aluminium external shutters, folding and straight

fitting for SUPRO and SKYLIGHT roof windows

The **SkyROLL roller shutter** is the perfect solution designed specifically for those seeking effective protection against light, noise, excessive sunlight and high temperatures in loft spaces. Our roller shutter combines functionality, durability and aesthetics, while providing convenient and easy control.

## Key features of SkyROLL roller shutters:

- Protection from light and temperature: Our external roller shutter effectively blocks excessive sunlight.
- Protection against noise: The robust construction of the roller shutter contributes to a significant reduction in external noise.
- **Privacy**: The external roller shutter for SkyROLL roof windows provides an additional layer of privacy for the occupants of the attic rooms.
- **Durability and weather resistance**: The SkyROLL external roller shutter is made of high-quality aluminium, which guarantees its durability and resistance to weather conditions such as rain, wind and UV rays.
- **Convenient control**: our external roller shutter for roof windows is equipped with a convenient control system, which allows you to easily adjust its position and light inside the room. It can be controlled via a wall button or remote control,
- **Power supply**: Our external roller shutter for roof windows offers two convenient power options electricity or solar energy.
- **Aesthetic design**: Our external roller shutter has been designed with aesthetics in mind and fits harmoniously with the window. It is available in two colour versions: anthracite and bronze.