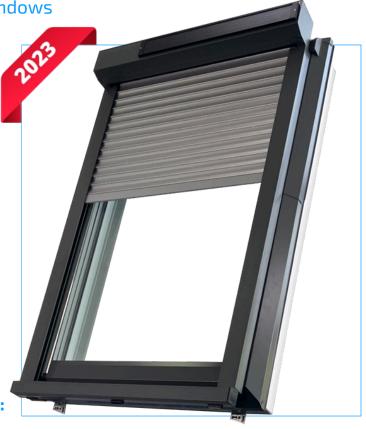

## SKYROLL EXTERNAL SHUTTER

## Aluminium external shutters, folding and straight

fitting for SUPRO and SKYLIGHT roof windows

The **SkyROLL roller shutter** is the perfect solution designed specifically for those seeking effective protection against light, noise, excessive sunlight and high temperatures in loft spaces. Our roller shutter combines functionality, durability and aesthetics, while providing convenient and easy control.