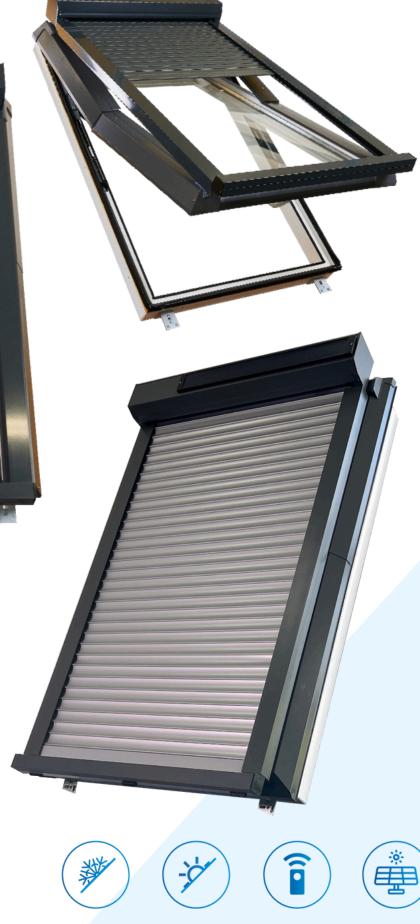

## SKYROLL EXTERNAL SHUTTER

## Aluminium external shutters, folding and straight

fitting for SUPRO and SKYLIGHT roof windows

The **SkyROLL roller shutter** is the perfect solution designed specifically for those seeking effective protection against light, noise, excessive sunlight and high temperatures in loft spaces. Our roller shutter combines functionality, durability and aesthetics, while providing convenient and easy control.

## Key features of SkyROLL roller shutters:

- Protection from light and temperature: Our external roller shutter effectively blocks excessive sunlight.
- Protection against noise: The robust construction of the roller shutter contributes to a significant reduction in external noise.
- **Privacy**: The external roller shutter for SkyROLL roof windows provides an additional layer of privacy for the occupants of the attic rooms.
- **Durability and weather resistance**: The SkyROLL external roller shutter is made of high-quality aluminium, which guarantees its durability and resistance to weather conditions such as rain, wind and UV rays.
- **Convenient control**: our external roller shutter for roof windows is equipped with a convenient control system, which allows you to easily adjust its position and light inside the room. It can be controlled via a wall button or remote control,
- **Power supply**: Our external roller shutter for roof windows offers two convenient power options electricity or solar energy.
- **Aesthetic design**: Our external roller shutter has been designed with aesthetics in mind and fits harmoniously with the window. It is available in two colour versions: anthracite and bronze.