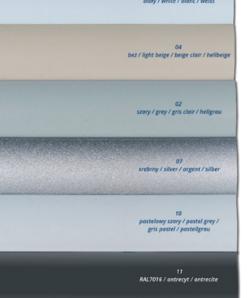

## Key features of SkyROLL roller shutters:

- Protection from light and temperature: Our external roller shutter effectively blocks excessive sunlight.
- Protection against noise: The robust construction of the roller shutter contributes to a significant reduction in external noise.
- **Privacy**: The external roller shutter for SkyROLL roof windows provides an additional layer of privacy for the occupants of the attic rooms.
- **Durability and weather resistance**: The SkyROLL external roller shutter is made of high-quality aluminium, which guarantees its durability and resistance to weather conditions such as rain, wind and UV rays.
- **Convenient control**: our external roller shutter for roof windows is equipped with a convenient control system, which allows you to easily adjust its position and light inside the room. It can be controlled via a wall button or remote control,
- **Power supply**: Our external roller shutter for roof windows offers two convenient power options electricity or solar energy.
- **Aesthetic design**: Our external roller shutter has been designed with aesthetics in mind and fits harmoniously with the window. It is available in two colour versions: anthracite and bronze.