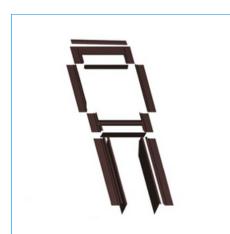

## **SEALING FLANGES**

Sealing flanges made of aluminium sheet with permamently protected polyester paints.

Flange types:

- F flange for corrugated roofing
- P flange for flat roofing
- M modular
  - MF modular for corrugated roofing\*
  - MP modular for flat roofing,
- K elbow flange (for connecting a roof window with a facade window), available also in a modular version.
- Scaled flange
- Flange for flat roofing
- Flange for panel sheet

\*Special flanges enable the installation of windows side by side or one above another.

Flange for flat roofs

Flange for corrugated roofing

Modular flange

Elbow corrugated "F" and flat "P" flange

Modular corrugated "F" and flat "P" flange