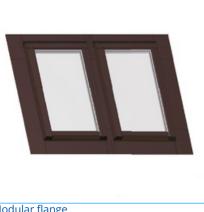

\*Special flanges enable the installation of windows side by side or one above another.

Flange for flat roofs

Flange for corrugated roofing

Modular flange

Elbow corrugated "F" and flat "P" flange

Modular corrugated "F" and flat "P" flange