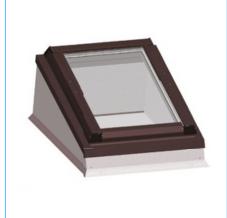

## **SEALING FLANGES**

Sealing flanges made of aluminium sheet with permamently protected polyester paints.

Flange types:

- F flange for corrugated roofing
- P flange for flat roofing
- M modular
  - MF modular for corrugated roofing\*
  - MP modular for flat roofing,
- K elbow flange (for connecting a roof window with a facade window), available also in a modular version.
- Scaled flange
- Flange for flat roofing
- Flange for panel sheet

\*Special flanges enable the installation of windows side by side or one above another.

Flange for flat roofs

Flange for corrugated roofing

Modular flange

Elbow corrugated "F" and flat "P" flange

Modular corrugated "F" and flat "P" flange