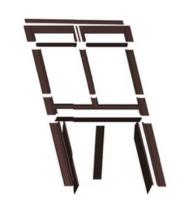

## **SEALING FLANGES**

Sealing flanges made of aluminium sheet with permamently protected polyester paints.

Flange types:

- F flange for corrugated roofing
- P flange for flat roofing
- M modular
  - MF modular for corrugated roofing\*
  - MP modular for flat roofing,
- K elbow flange (for connecting a roof window with a facade window), available also in a modular version.
- Scaled flange
- Flange for flat roofing
- Flange for panel sheet

\*Special flanges enable the installation of windows side by side or one above another.

Flange for flat roofs

Flange for corrugated roofing

Modular flange

Elbow corrugated "F" and flat "P" flange

Modular corrugated "F" and flat "P" flange