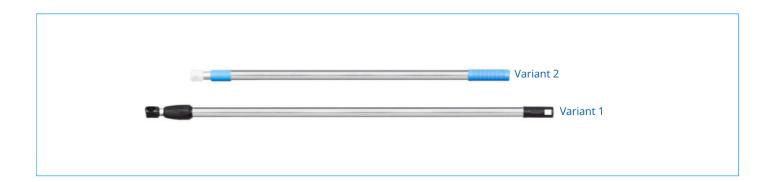

# **Telescopic stick**

Telescopic stick for roof windows allows easy and simple control of a window installed at a high height. Available in **160cm** and **200cm** versions.