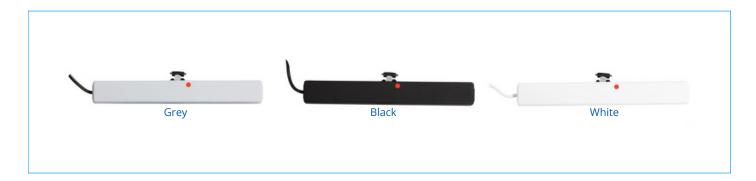

#### **Electric actuators**

They guarantee comfortable and automatic window operation. This is a perfect solution for windows mounted in locations with difficult access. A rain sensor which closes the window automatically when rain is detected. It is also possible to equip the window with a wind sensor which closes the window automatically when strong wind is detected. A simple and flexible solution preventing the need for the manual window operation.