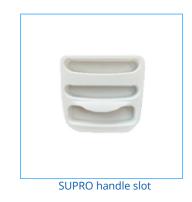

## **HANDLES AND VENTILATORS**

**SUPRO** and **SKYLIGHT** roof windows are fitted with the classic white handle. On special request, we can use a handle with a safety button, which protects the window from being opened, for example by children. A cut-out is provided in each handle slot, allowing the window to be unsealed and the room to be effectively aired. and effective ventilation of the room. **SUPRO windows** have two positions of unsealing.

Skylight handle slots