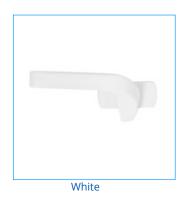

## **HANDLES AND VENTILATORS**

**SUPRO** and **SKYLIGHT** roof windows are fitted with the classic white handle. On special request, we can use a handle with a safety button, which protects the window from being opened, for example by children. A cut-out is provided in each handle slot, allowing the window to be unsealed and the room to be effectively aired. and effective ventilation of the room. **SUPRO windows** have two positions of unsealing.