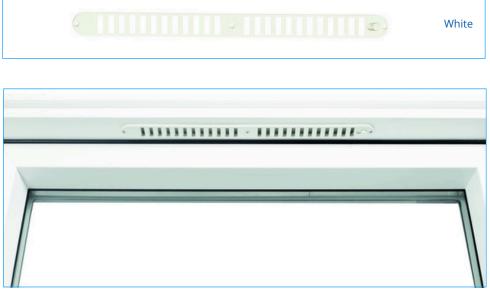

#### Window ventilators

New, warm windows allow not only for heating savings but they also make staying at home more comfortable. This is why proper ventilation is now even more important because it enables eliminating dampness from rooms. In some situations, regular airing may be not enough. A good solution here are windows with integrated intake ventilators.