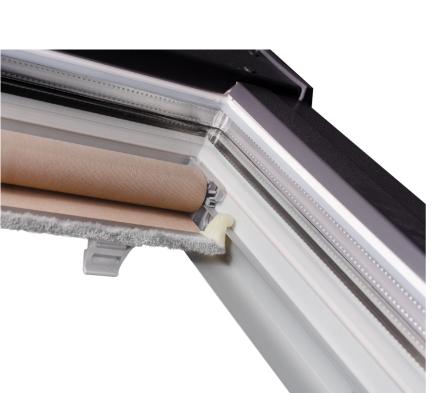

- cassette system made of aluminium with aluminium guides
- blinds intended for high-pitched roof windows
- mounted on the roof sash
- the spring mechanism easily allows you to set any position of the roller blind and allows the fabric to be automatically rolled up into the cassette invasive installation; screwed