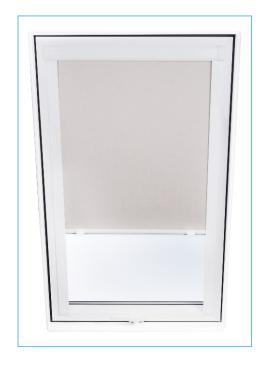

## SKYVER INTERIOR ROLLER BLINDS AND PLEATS

**SkyVER** roller blinds are a functional and aesthetically pleasing solution for your SUPRO and SKYLIGHT windows. Perfectly suited to roof windows. They are available in both sunshade and blackout versions, guaranteeing protection against excessive heat build-up and a peaceful night's sleep in a darkened room. Available in a wide range of colours and designs - please visit: www.skyfens.pl

- cassette system made of aluminium with aluminium guides
- blinds intended for high-pitched roof windows
- mounted on the roof sash
- the spring mechanism easily allows you to set any position of the roller blind and allows the fabric to be automatically rolled up into the cassette invasive installation; screwed