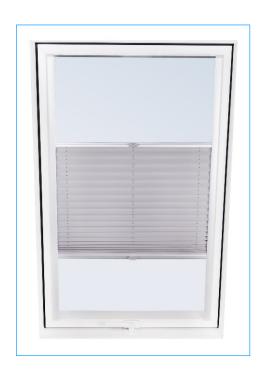

## SKYVER INTERIOR ROLLER BLINDS AND PLEATS

**SkyVER** roller blinds are a functional and aesthetically pleasing solution for your SUPRO and SKYLIGHT windows. Perfectly suited to roof windows. They are available in both sunshade and blackout versions, guaranteeing protection against excessive heat build-up and a peaceful night's sleep in a darkened room. Available in a wide range of colours and designs - please visit: www.skyfens.pl

## SKYVER INTERIOR ROLLER BLINDS AND PLEATS