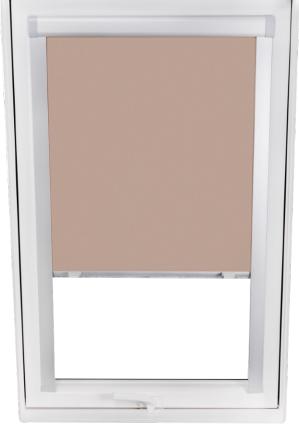

## SKYVER INTERIOR ROLLER BLINDS AND PLEATS

**SkyVER** roller blinds are a functional and aesthetically pleasing solution for your SUPRO and SKYLIGHT windows. Perfectly suited to roof windows. They are available in both sunshade and blackout versions, guaranteeing protection against excessive heat build-up and a peaceful night's sleep in a darkened room. Available in a wide range of colours and designs - please visit: www.skyfens.pl