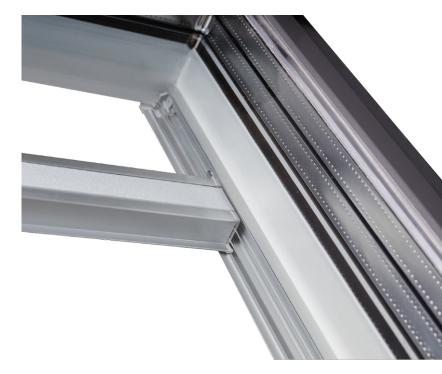

- cassette system made of aluminium with aluminium guides
- blinds intended for high-pitched roof windows
- mounted on the roof sash
- the spring mechanism easily allows you to set any position of the roller blind and allows the fabric to be automatically rolled up into the cassette invasive installation; screwed