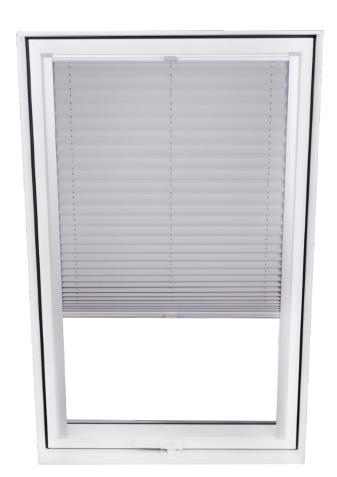

## SKYVER INTERIOR ROLLER BLINDS AND PLEATS

**SkyVER** roller blinds are a functional and aesthetically pleasing solution for your SUPRO and SKYLIGHT windows. Perfectly suited to roof windows. They are available in both sunshade and blackout versions, guaranteeing protection against excessive heat build-up and a peaceful night's sleep in a darkened room. Available in a wide range of colours and designs - please visit: www.skyfens.pl

## SKYVER INTERIOR ROLLER BLINDS AND PLEATS