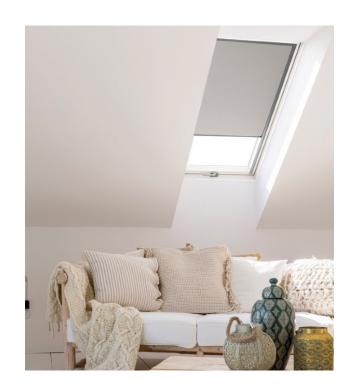

## SKYVER INTERIOR ROLLER BLINDS AND PLEATS

**SkyVER** roller blinds are a functional and aesthetically pleasing solution for your SUPRO and SKYLIGHT windows. Perfectly suited to roof windows. They are available in both sunshade and blackout versions, guaranteeing protection against excessive heat build-up and a peaceful night's sleep in a darkened room. Available in a wide range of colours and designs - please visit: www.skyfens.pl