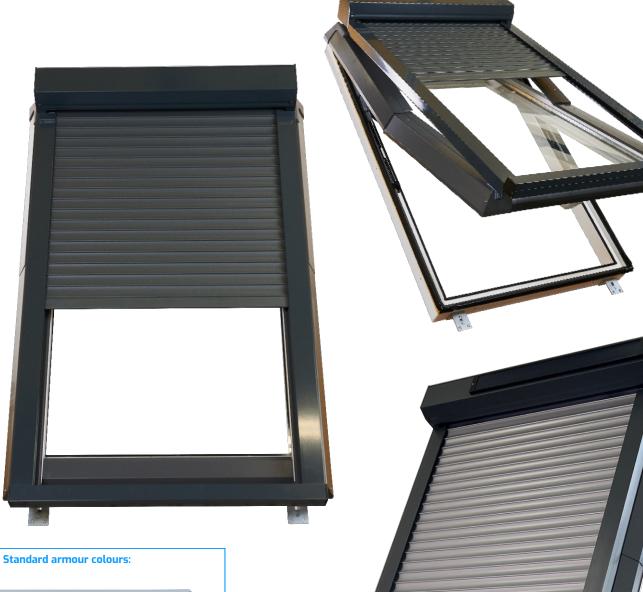

## SKYROLL EXTERNAL BLINDS

## Aluminium external blinds, folding and straight fitting

for **SUPRO** and **SKYLIGHT Plus Termo** roof windows

The SkyROLL roller blind is the perfect solution designed specifically for those seeking effective protection against light, noise, excessive sunlight and high temperatures in loft spaces. Our roller blind combines functionality, durability and aesthetics, while providing convenient and easy control.

## **Key features of SkyROLL roller shutters:**

- Protection from light and temperature: Our external roller blind effectively blocks excessive sunlight.
- Protection against noise: The robust construction of the roller blind contributes to a significant reduction in external noise.
- **Privacy:** The external roller blind for SkyROLL roof windows provides an additional layer of privacy for the occupants of the attic rooms.
- **Durability and weather resistance:** The SkyROLL external roller blind is made of high-quality aluminium, which guarantees its durability and resistance to weather conditions such as rain, wind and UV rays.
- **Convenient control:** our external roller blind for roof windows is equipped with a convenient control system, which allows you to easily adjust its position and light inside the room. It can be controlled via a wall button or remote control,
- Power supply: Our external roller blind for roof windows offers two convenient power options electricity or solar energy.
- Aesthetic design: Our external roller blind has been designed with aesthetics in mind and fits harmoniously with the window. It is available in two colour versions: anthracite and bronze.

## SKYROLL EXTERNAL BLINDS

bialy / white / blanc / weiss

04

beż / light beige / beige clair / hellbeige

20

szary / grey / gris clair / heligrau

07

srebrny / silver / argent / silber