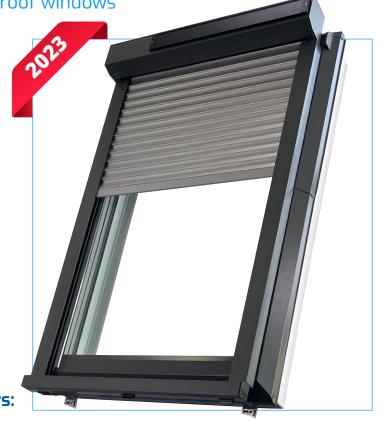

## SKYROLL EXTERNAL BLINDS

## Aluminium external blinds, folding and straight fitting

for **SUPRO** and **SKYLIGHT Plus Termo** roof windows

The SkyROLL roller blind is the perfect solution designed specifically for those seeking effective protection against light, noise, excessive sunlight and high temperatures in loft spaces. Our roller blind combines functionality, durability and aesthetics, while providing convenient and easy control.

## **Key features of SkyROLL roller shutters:**

- Protection from light and temperature: Our external roller blind effectively blocks excessive sunlight.
- Protection against noise: The robust construction of the roller blind contributes to a significant reduction in external noise.
- **Privacy:** The external roller blind for SkyROLL roof windows provides an additional layer of privacy for the occupants of the attic rooms.
- **Durability and weather resistance:** The SkyROLL external roller blind is made of high-quality aluminium, which guarantees its durability and resistance to weather conditions such as rain, wind and UV rays.
- **Convenient control:** our external roller blind for roof windows is equipped with a convenient control system, which allows you to easily adjust its position and light inside the room. It can be controlled via a wall button or remote control,
- Power supply: Our external roller blind for roof windows offers two convenient power options electricity or solar energy.
- Aesthetic design: Our external roller blind has been designed with aesthetics in mind and fits harmoniously with the window. It is available in two colour versions: anthracite and bronze.