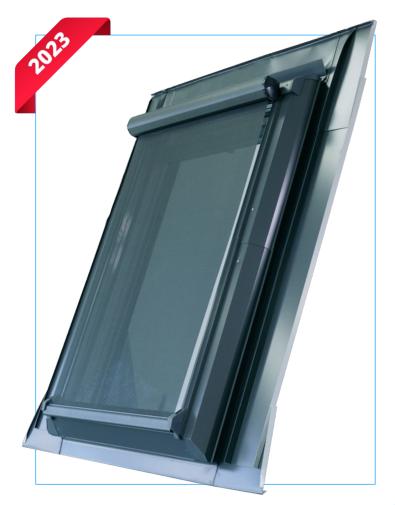

#### **SUPRO** and **SKYLIGHT** roof windows

The SkyMAR awning blind is the perfect complement to SUPRO and SKYLIGHT windows. It provides optimal shading and protection all year round.

In summer it protects against overheating, in winter it prevents heat loss. It dampens rain noise and acts as a weather screen, further increasing thermal insulation.

In addition, the SkyMAR external awning provides adequate privacy in your attic.

### Key features of SkyMAR awnings:

- manual control
- control rod option (control rod at extra cost as per price list)
- construction colour AL: RAL 8019, 7043 (brown, anthracite)
- top profile: AL folded, bottom profile: AL extruded, diameter
  8 mm
- AL winding roller, diameter 22 mm
- minimum width 400 mm, maximum width 1200 mm
- minimum height 500 mm, maximum height 1600 mm
- maximum surface area 1.9 m<sup>2</sup>
- there is always extra material on the winding roll, approximately + 20 cm in relation to the ordered height