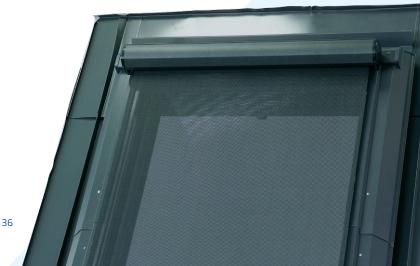

#### **SUPRO** and **SKYLIGHT** roof windows

The SkyMAR awning blind is the perfect complement to SUPRO and SKYLIGHT windows. It provides optimal shading and protection all year round.

In summer it protects against overheating, in winter it prevents heat loss. It dampens rain noise and acts as a weather screen, further increasing thermal insulation.

### Key features of SkyMAR awnings:

- manual control
- control rod option (control rod at extra cost as per price list)
- construction colour AL: RAL 8019, 7043 (brown, anthracite)
- top profile: AL folded, bottom profile: AL extruded, diameter
  8 mm
- AL winding roller, diameter 22 mm
- minimum width 400 mm, maximum width 1200 mm
- minimum height 500 mm, maximum height 1600 mm
- maximum surface area 1.9 m<sup>2</sup>
- there is always extra material on the winding roll, approximately + 20 cm in relation to the ordered height