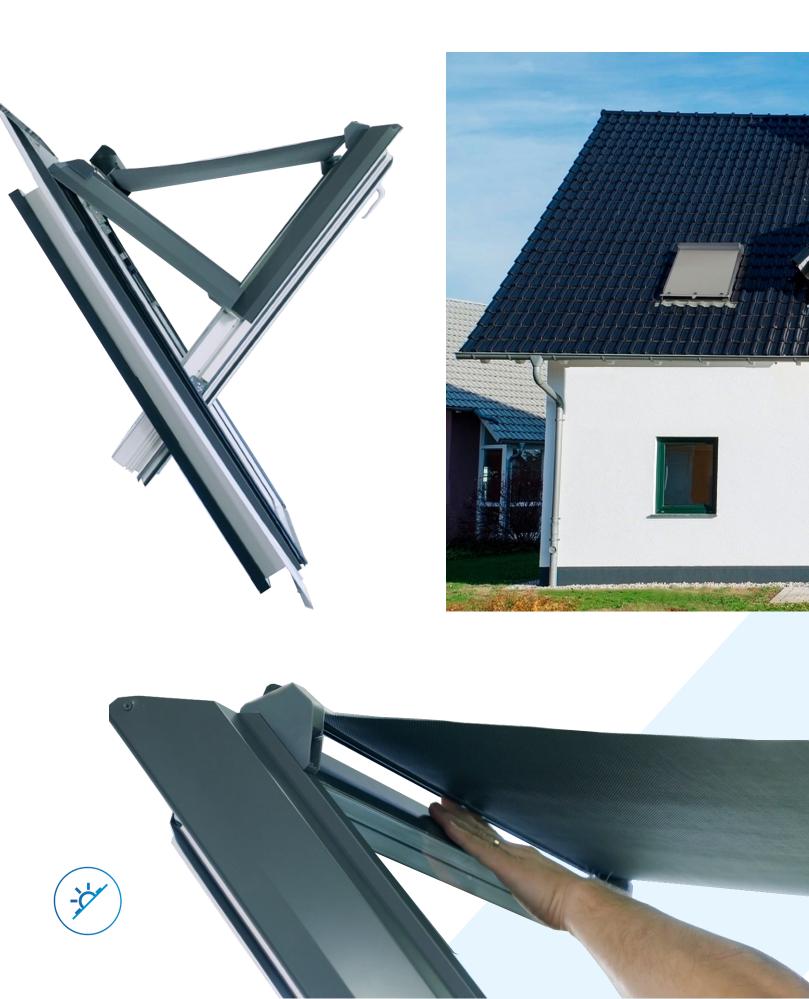

#### **SUPRO** and **SKYLIGHT** roof windows

The SkyMAR awning blind is the perfect complement to SUPRO and SKYLIGHT windows. It provides optimal shading and protection all year round.

In summer it protects against overheating, in winter it prevents heat loss. It dampens rain noise and acts as a weather screen, further increasing thermal insulation.

In addition, the SkyMAR external awning provides adequate privacy in your attic.

### Key features of SkyMAR awnings:

- manual control
- control rod option (control rod at extra cost as per price list)
- construction colour AL: RAL 8019, 7043 (brown, anthracite)
- top profile: AL folded, bottom profile: AL extruded, diameter
  8 mm
- AL winding roller, diameter 22 mm
- minimum width 400 mm, maximum width 1200 mm
- minimum height 500 mm, maximum height 1600 mm
- maximum surface area 1.9 m<sup>2</sup>
- there is always extra material on the winding roll, approximately + 20 cm in relation to the ordered height