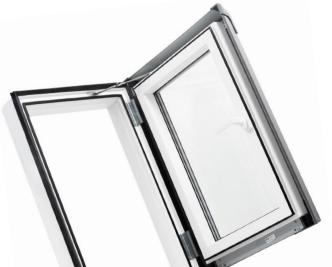

- Roof hatches have high thermal insulation parameters dedicated to rooms which are not heated but it does not exclude their use in heated rooms. Uw = 1,8 W/m²K.
- Long lifespan. Aesthetic PVC, resistant to ageing, not sensitive to moisture and temperature changes, ideal for every room at your home.
- Functionality. Owing to the possibility of opening to the right or to the left of the roof, they ensure easy exit to the roof.
- The roof hatch opened to the side has an opening/closing lock which ensures a slash position opened by 90° which allows for safe exiting to the roof.

- The mounted handle allows for opening the roof hatch to the airing position.
- A system of four seals resistant to low temperatures ensures the perfect tightness of Skylight roof hatch.
- Design. This roof hatch with a straight classic profile will enlighten perfectly the interior of any style.
- No special maintenance treatment required. It needs only washing.