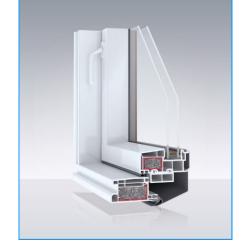

## SKYFENS SKYLIGHT LOFT

| Energy efficiency | <ul><li>2-pane package</li><li>straight classic PVC profile</li><li>Uw=1,8 W/m²K</li></ul>                |
|-------------------|-----------------------------------------------------------------------------------------------------------|
| Material          | lead-free PVC steel reinforcement                                                                         |
| Opening           | <ul><li>manual-lateral</li><li>the possibility of opening to the right or left side of the roof</li></ul> |
| Handle            | • 1 position of passive ventilation                                                                       |

- Roof hatches have high thermal insulation parameters dedicated to rooms which are not heated but it does not exclude their use in heated rooms. Uw = 1,8 W/m²K.
- Long lifespan. Aesthetic PVC, resistant to ageing, not sensitive to moisture and temperature changes, ideal for every room at your home.
- Functionality. Owing to the possibility of opening to the right or to the left of the roof, they ensure easy exit to the roof.
- The roof hatch opened to the side has an opening/closing lock which ensures a slash position opened by 90° which allows for safe exiting to the roof.

- The mounted handle allows for opening the roof hatch to the airing position.
- A system of four seals resistant to low temperatures ensures the perfect tightness of Skylight roof hatch.
- Design. This roof hatch with a straight classic profile will enlighten perfectly the interior of any style.
- No special maintenance treatment required. It needs only washing.