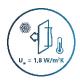

## Technical data:

| Window                 | Glazing                | Acoustic   | Air          | Water           | Wind            |
|------------------------|------------------------|------------|--------------|-----------------|-----------------|
| U-value                | U-value                | insulation | permeability | tightness class | load resistance |
| 1,8 W/m <sup>2</sup> K | 1,1 W/m <sup>2</sup> K | 33 dB      | class No. 4  | class No. E1200 |                 |