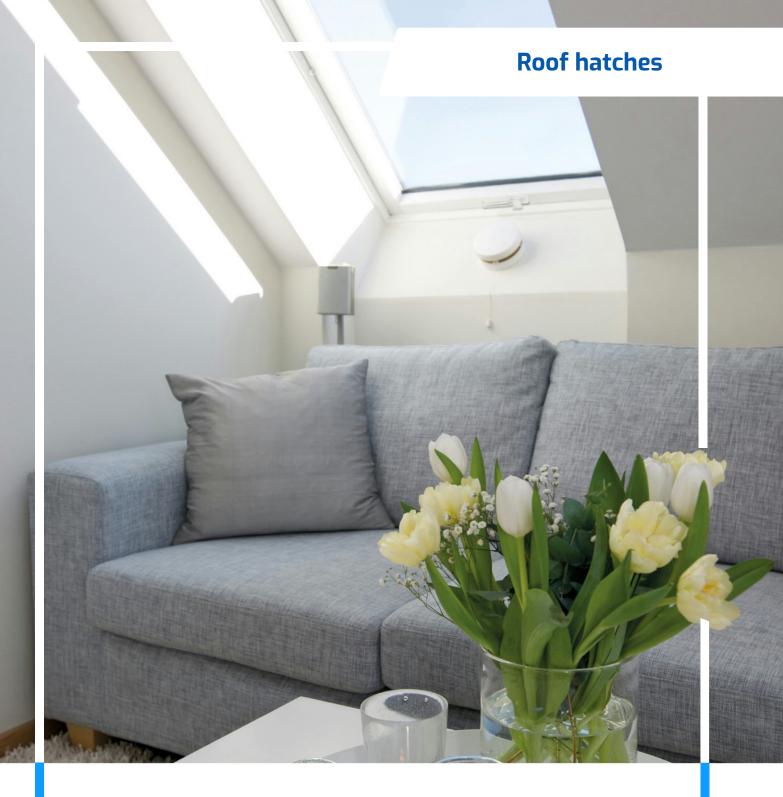

## Skyfens Skylight Loft

Skylight Loft roof hatches feature an aesthetically pleasing and simple profile that gives the construction an attractive and modern look.

They provide easy and safe easy and safe access to the roof.