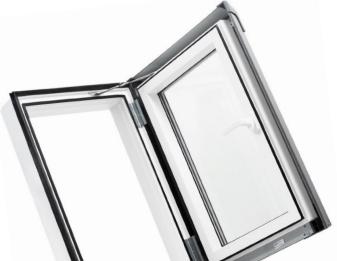

## Skyfens Skylight Loft Termo

Skylight roof hatches are characterised by a unique, simple The unique, simple geometry of the insulated profile. They provide easy and safe access to the roof.

- Roof hatches have high thermal insulation parameters dedicated to rooms which are not heated but it does not exclude their use in heated rooms. Uw = 1,5 W/m²K.
- Long lifespan. Aesthetic PVC, resistant to ageing, not sensitive to moisture and temperature changes, ideal for every room at your home
- Functionality. Owing to the possibility of opening to the right or to the left of the roof, they ensure easy exit to the roof.
- The roof hatch opened to the side has an opening/closing lock which ensures a slash position opened by 90° which allows for safe exiting to the roof.

- The mounted handle allows for opening the roof hatch to the airing position.
- A system of four seals resistant to low temperatures ensures the perfect tightness of Skylight roof hatch.
- Design. This roof hatch with theoriginal simple, insulated profile will satisfy all the designing requirements.
- No special maintenance treatment required. It needs only washing.