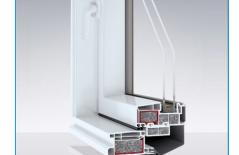

## Skyfens Skylight Loft Termo

Skylight roof hatches are characterised by a unique, simple The unique, simple geometry of the insulated profile. They provide easy and safe access to the roof.

## SKYFENS SKYLIGHT LOFT TERMO

| Energy efficiency | <ul> <li>package of 2 panes with a warm TGI<br/>Spacer frame</li> <li>original rounded thermally insulated profile</li> <li>Uw=1,5 W/m²K</li> </ul> |  |  |  |  |
|-------------------|-----------------------------------------------------------------------------------------------------------------------------------------------------|--|--|--|--|
| Material          | <ul><li>lead-free PVC</li><li>steel reinforcement</li></ul>                                                                                         |  |  |  |  |
| Opening           | <ul><li>manual-lateral</li><li>the possibility of opening to the right or left side of the roof</li></ul>                                           |  |  |  |  |
|                   |                                                                                                                                                     |  |  |  |  |
| Handle            | • 1 position of passive ventilation                                                                                                                 |  |  |  |  |

- Roof hatches have high thermal insulation parameters dedicated to rooms which are not heated but it does not exclude their use in heated rooms. Uw = 1,5 W/m²K.
- Long lifespan. Aesthetic PVC, resistant to ageing, not sensitive to moisture and temperature changes, ideal for every room at your home
- Functionality. Owing to the possibility of opening to the right or to the left of the roof, they ensure easy exit to the roof.
- The roof hatch opened to the side has an opening/closing lock which ensures a slash position opened by 90° which allows for safe exiting to the roof.

- The mounted handle allows for opening the roof hatch to the airing position.
- A system of four seals resistant to low temperatures ensures the perfect tightness of Skylight roof hatch.
- Design. This roof hatch with theoriginal simple, insulated profile will satisfy all the designing requirements.
- No special maintenance treatment required. It needs only washing.