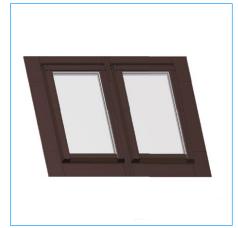

## Flange types:

- F flange for corrugated roofing
- P flange for flat roofing
- M modular;MP modular for flat roofing,
- K elbow flange (for connecting a roof window with a facade window), available also in a modular version.
- Scaled flange
- Flange for flat roofing
- Flange for panel sheet

\*Special flanges enable the installation of windows side by side or one above another.

Flange for flat roofs

Flange for corrugated roofing

Modular flange

Scaled flange

Elbow corrugated "F" and flat "P" flange

Modular corrugated "F" and flat "P" flange

Flange for flat roofing