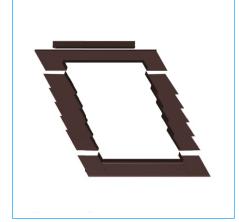

## Flange types:

- F flange for corrugated roofing
- P flange for flat roofing
- M modular;MP modular for flat roofing,
- K elbow flange (for connecting a roof window with a facade window), available also in a modular version.
- Scaled flange
- Flange for flat roofing
- Flange for panel sheet

\*Special flanges enable the installation of windows side by side or one above another.

Flange for flat roofs

Flange for corrugated roofing

Modular flange

Scaled flange

Elbow corrugated "F" and flat "P" flange