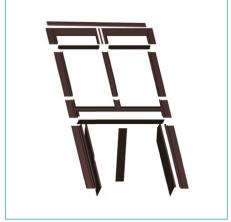

## **SEALING FLANGES**

Sealing flanges made of aluminium sheet with permanently protected polyester paints.

## Flange types:

- F flange for corrugated roofing
- P flange for flat roofing
- M modular;MP modular for flat roofing,
- K elbow flange (for connecting a roof window with a facade window), available also in a modular version.
- Scaled flange
- Flange for flat roofing
- Flange for panel sheet

Modular corrugated "F" and flat "P" flange

Flange for flat roofing