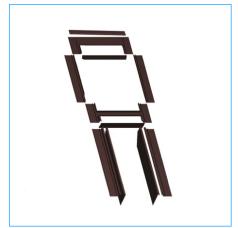

## **SEALING FLANGES**

Sealing flanges made of aluminium sheet with permanently protected polyester paints.

## Flange types:

- F flange for corrugated roofing
- P flange for flat roofing
- M modular;MP modular for flat roofing,
- K elbow flange (for connecting a roof window with a facade window), available also in a modular version.
- Scaled flange
- Flange for flat roofing
- Flange for panel sheet

\*Special flanges enable the installation of windows side by side or one above another.

Flange for flat roofs

Flange for corrugated roofing

Modular flange

Scaled flange

Elbow corrugated "F" and flat "P" flange