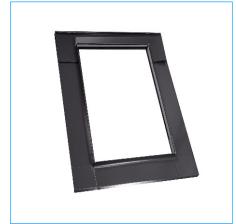

## **SEALING FLANGES**

Sealing flanges made of aluminium sheet with permanently protected polyester paints.

## Flange types:

- F flange for corrugated roofing
- P flange for flat roofing
- M modular;MP modular for flat roofing,
- K elbow flange (for connecting a roof window with a facade window), available also in a modular version.
- Scaled flange
- Flange for flat roofing
- Flange for panel sheet

\*Special flanges enable the installation of windows side by side or one above another.

Flange for flat roofs

Flange for corrugated roofing

Modular flange

Scaled flange

Elbow corrugated "F" and flat "P" flange