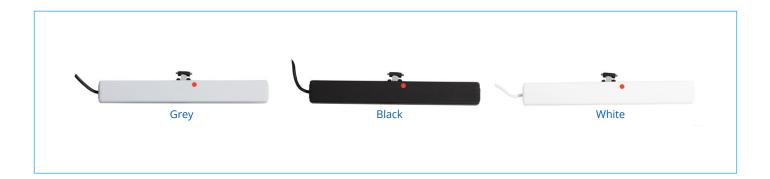

### **ELECTRIC ACTUATORS**

They guarantee comfortable and automatic window operation. This is a perfect solution for windows mounted in locations with difficult access. A rain sensor which closes the window automatically when rain is detected. It is also possible to equip the window with a wind sensor which closes the window automatically when strong wind is detected. A simple and flexible solution preventing the need for the manual window operation.