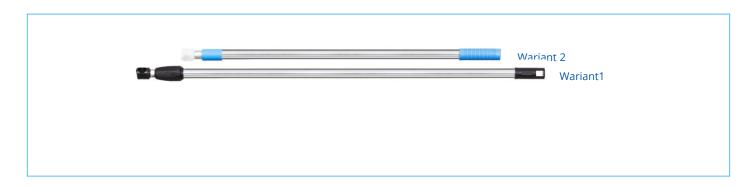

## **Telescopic stick**

Telescopic stick for roof windows, allows free operation of a window installed at a high height. Available in 160cm and 200cm versions.