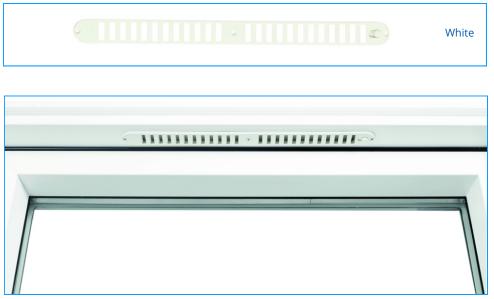

# Window ventilators

New, warm windows allow not only for heating savings but they also make staying at home more comfortable. This is why proper ventilation is now even more important because it enables eliminating dampness from rooms. In some situations, regular airing may be not enough. A good solution here are windows with integrated intake ventilators.