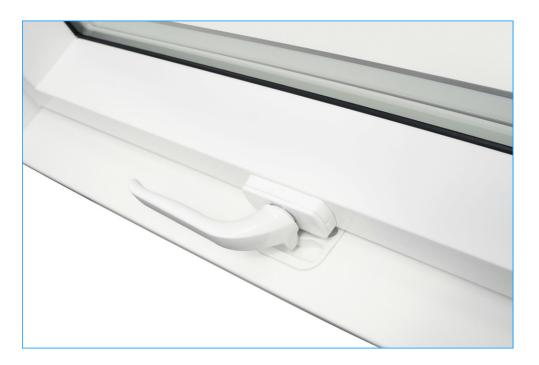

## The colours of flashing and sealing flanges

RAL7043

RAL8019

SUPRO and SKYLIGHT roof windows are fitted with the classic white handle.

On special request, we can use a handle with a safety button, which protects the window from being opened, for example by children.

A cut-out is provided in each handle slot, allowing the window to be unsealed and the room to be effectively aired.

and effective ventilation of the room. SURPO windows have two levels of unsealing.

| _ | _ |  |
|---|---|--|
|   |   |  |